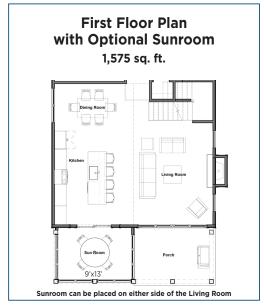

## The Kelleys

3 Bedrooms

**3 Bathrooms** 

2+ Car Garage / Golf Cart Parking

|           | 1 825 | sa. | f+  |
|-----------|-------|-----|-----|
| 2nd Floor | 375   | sq. | ft. |
| 1st Floor | 1,450 | sq. | ft. |

| Garage480 sq. ft.            |
|------------------------------|
| Optional Sun Room125 sq. ft. |
| Base Home with               |
| Added Sunroom 1.950 sq. ft.  |