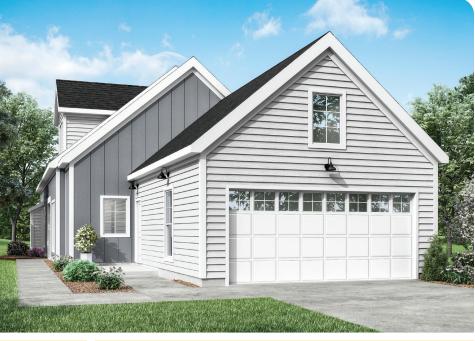

## The Kelleys

3 Bedrooms

**3 Bathrooms** 

2+ Car Garage / Golf Cart Parking

|           | 1 825 | sa. | f+  |
|-----------|-------|-----|-----|
| 2nd Floor | 375   | sq. | ft. |
| 1st Floor | 1,450 | sq. | ft. |

## THE KELLEYS 3 Bedrooms | 3 Bathrooms | 2+ or 3 Car Garage / Golf Cart Parking

Elevations, floor plans and landscaping are for illustration purposes only and may show optional features. Developer reserves the right to change without notice. All dimensions and Sq. Ft. listed are approximate. Construction plans may vary