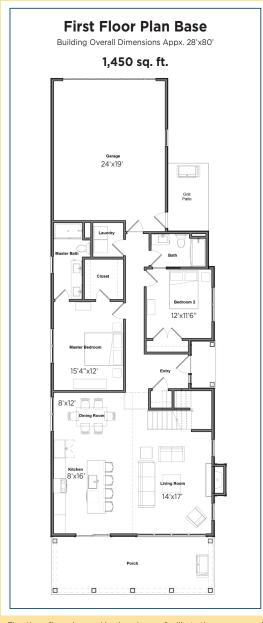

## The Kelleys

3 Bedrooms

**3 Bathrooms** 

2+ Car Garage / Golf Cart Parking

|           | 1 825 | sa. | f+  |
|-----------|-------|-----|-----|
| 2nd Floor | 375   | sq. | ft. |
| 1st Floor | 1,450 | sq. | ft. |

| Garage480 sq. ft.            |
|------------------------------|
| Optional Sun Room125 sq. ft. |
| Base Home with               |
| Added Sunroom 1.950 sq. ft.  |

## THE KELLEYS 3 Bedrooms | 3 Bathrooms | 2+ or 3 Car Garage / Golf Cart Parking

Elevations, floor plans and landscaping are for illustration purposes only and may show optional features. Developer reserves the right to change without notice. All dimensions and Sq. Ft. listed are approximate. Construction plans may vary