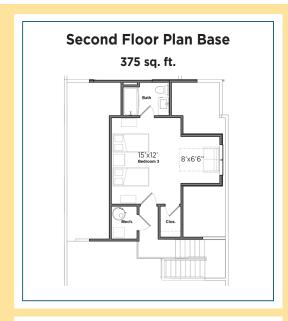

## The Kelleys

3 Bedrooms

**3 Bathrooms** 

2+ Car Garage / Golf Cart Parking

|           | 1 825 | sa. | f+  |
|-----------|-------|-----|-----|
| 2nd Floor | 375   | sq. | ft. |
| 1st Floor | 1,450 | sq. | ft. |

| Garage480 sq. ft.            |
|------------------------------|
| Optional Sun Room125 sq. ft. |
| Base Home with               |
| Added Sunroom 1.950 sq. ft.  |

## THE KELLEYS 3 Bedrooms | 3 Bathrooms | 2+ or 3 Car Garage / Golf Cart Parking

Elevations, floor plans and landscaping are for illustration purposes only and may show optional features. Developer reserves the right to change without notice. All dimensions and Sq. Ft. listed are approximate. Construction plans may vary