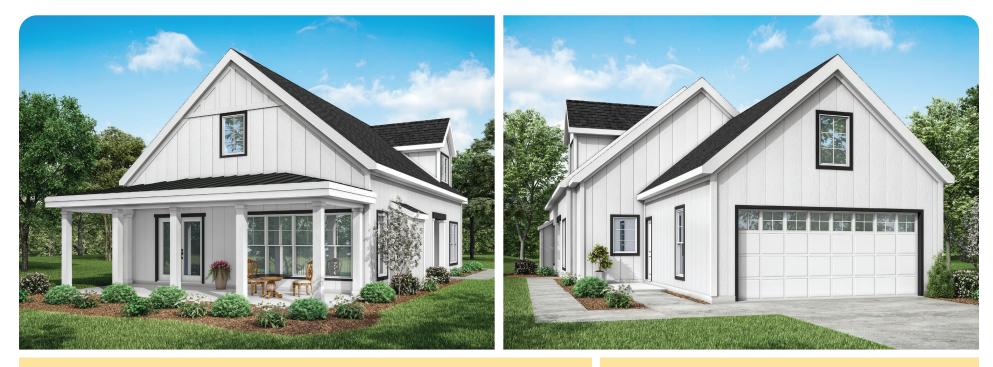

## Live the Dream!

## The Green

3 Bedrooms3 Bathrooms2+ Car Garage / Golf Cart Parking

| 1st Floor1,450 sc | γ. ft. |
|-------------------|--------|
| 2nd Floor         | 4. ft. |
| 1,825 so          | ı. ft. |

| Garage480 sq. ft.                   |
|-------------------------------------|
| Optional Sun Room 125 sq. ft.       |
| Base Home with                      |
| Added Sunroom <b>1,950 sq. ft</b> . |

## **THE GREEN** 3 Bedrooms | 3 Bathrooms | 2+ or 3 Car Garage / Golf Cart Parking

Elevations, floor plans and landscaping are for illustration purposes only and may show optional features. Developer reserves the right to change without notice. All dimensions and Sq. Ft. listed are approximate. Construction plans may vary.