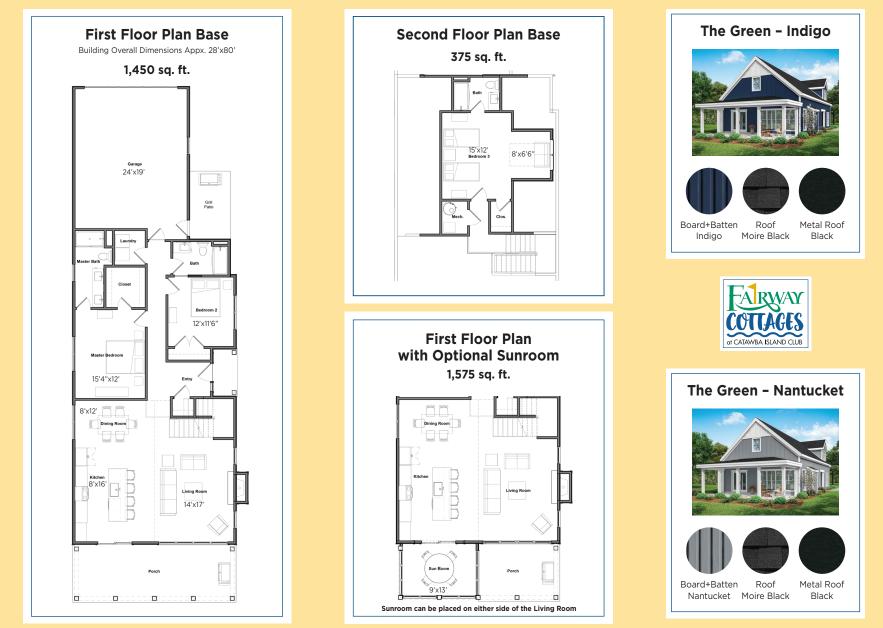

## The Green

3 Bedrooms3 Bathrooms2+ Car Garage / Golf Cart Parking

| 1st Floor1,450 sc | γ. ft. |
|-------------------|--------|
| 2nd Floor         | 4. ft. |
| 1,825 so          | ı. ft. |

| Garage480 sq. ft.                   |
|-------------------------------------|
| Optional Sun Room 125 sq. ft.       |
| Base Home with                      |
| Added Sunroom <b>1,950 sq. ft</b> . |

## **THE GREEN** 3 Bedrooms | 3 Bathrooms | 2+ or 3 Car Garage / Golf Cart Parking

Elevations, floor plans and landscaping are for illustration purposes only and may show optional features. Developer reserves the right to change without notice. All dimensions and Sq. Ft. listed are approximate. Construction plans may vary.