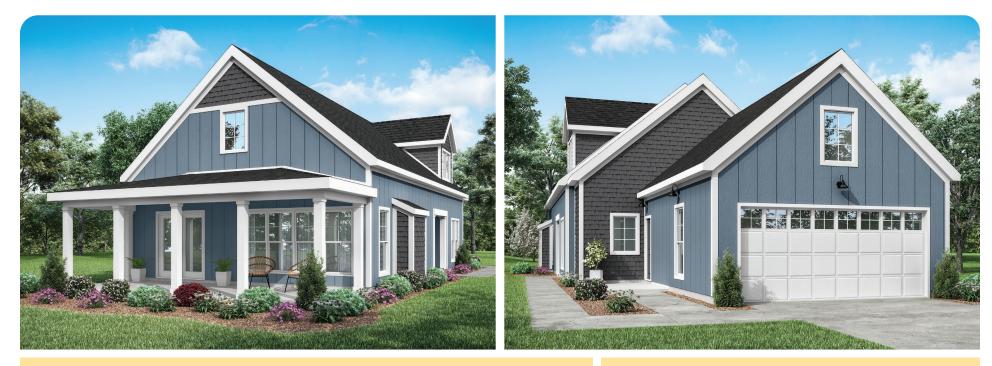

## The Bass

3 Bedrooms
3 Bathrooms
2+ Car Garage / Golf Cart Parking

| 1st Floor1, | 450 sq. ft.  |
|-------------|--------------|
| 2nd Floor   | .375 sq. ft. |
| <br>1,      | 825 sq. ft.  |

| Garage480 sq. ft.                   |
|-------------------------------------|
| Optional Sun Room 125 sq. ft.       |
| Base Home with                      |
| Added Sunroom <b>1,950 sq. ft</b> . |

## THE BASS 3 Bedrooms | 3 Bathrooms | 2+ or 3 Car Garage / Golf Cart Parking

Elevations, floor plans and landscaping are for illustration purposes only and may show optional features. Developer reserves the right to change without notice. All dimensions and Sq. Ft. listed are approximate. Construction plans may vary.