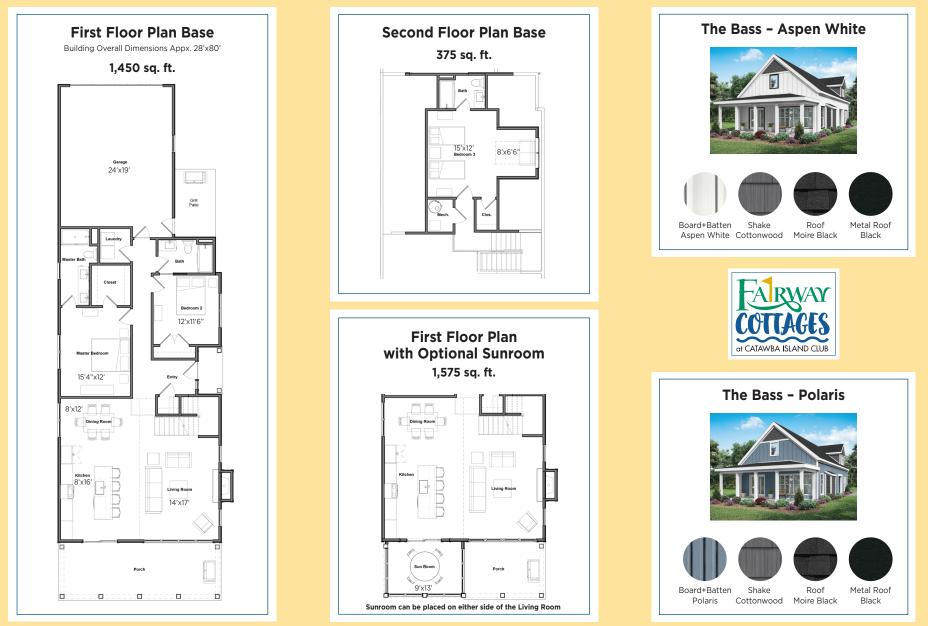

## The Bass

3 Bedrooms
3 Bathrooms
2+ Car Garage / Golf Cart Parking

| 1st Floor1, | 450 sq. ft.  |
|-------------|--------------|
| 2nd Floor   | .375 sq. ft. |
| <br>1,      | 825 sq. ft.  |

| Garage480 sq. ft.                   |
|-------------------------------------|
| Optional Sun Room 125 sq. ft.       |
| Base Home with                      |
| Added Sunroom <b>1,950 sq. ft</b> . |

## THE BASS 3 Bedrooms | 3 Bathrooms | 2+ or 3 Car Garage / Golf Cart Parking

Elevations, floor plans and landscaping are for illustration purposes only and may show optional features. Developer reserves the right to change without notice. All dimensions and Sq. Ft. listed are approximate. Construction plans may vary.