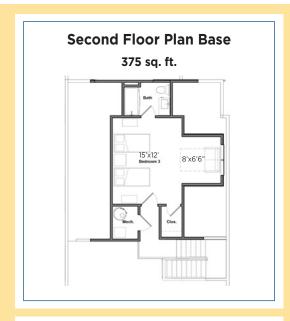

## **The Bass**

**3 Bedrooms** 

3 Bathrooms

2+ Car Garage / Golf Cart Parking

|           | 1,825 | sq. | ft. |
|-----------|-------|-----|-----|
| 2nd Floor | 375   | sq. | ft. |
| 1st Floor | 1,450 | sq. | ft. |