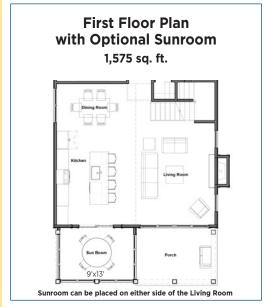

| Garage480 sq. ft.            |
|------------------------------|
| Optional Sun Room125 sq. ft. |
| Base Home with               |
| Added Sunroom 1.950 sq. ft   |