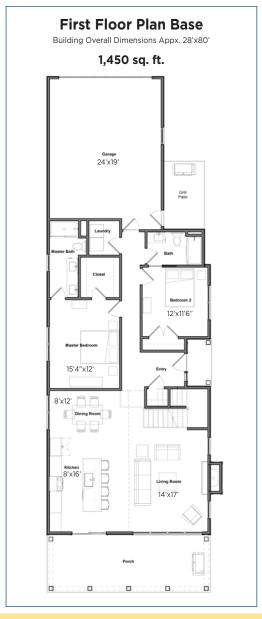

## **The Bass**

**3 Bedrooms** 

3 Bathrooms

2+ Car Garage / Golf Cart Parking

|           | 1,825 | sq. | ft. |
|-----------|-------|-----|-----|
| 2nd Floor | 375   | sq. | ft. |
| 1st Floor | 1,450 | sq. | ft. |

| Garage480 sq. ft.            |
|------------------------------|
| Optional Sun Room125 sq. ft. |
| Base Home with               |
| Added Sunroom 1.950 sq. ft   |

## THE BASS 3 Bedrooms | 3 Bathrooms | 2+ or 3 Car Garage / Golf Cart Parking

Elevations, floor plans and landscaping are for illustration purposes only and may show optional features. Developer reserves the right to change without notice. All dimensions and Sq. Ft. listed are approximate. Construction plans may vary.