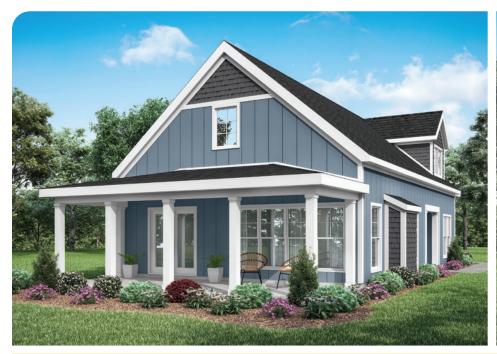

## **The Bass**

**3 Bedrooms** 

3 Bathrooms

2+ Car Garage / Golf Cart Parking

|           | 1,825 | sq. | ft. |
|-----------|-------|-----|-----|
| 2nd Floor | 375   | sq. | ft. |
| 1st Floor | 1,450 | sq. | ft. |

## THE BASS 3 Bedrooms | 3 Bathrooms | 2+ or 3 Car Garage / Golf Cart Parking

Elevations, floor plans and landscaping are for illustration purposes only and may show optional features. Developer reserves the right to change without notice. All dimensions and Sq. Ft. listed are approximate. Construction plans may vary.