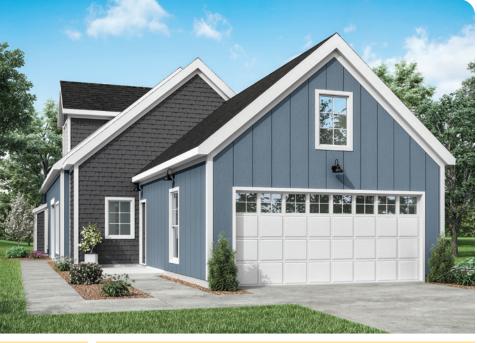

## **The Bass**

**3 Bedrooms** 

3 Bathrooms

2+ Car Garage / Golf Cart Parking

|           | 1,825 | sq. | ft. |
|-----------|-------|-----|-----|
| 2nd Floor | 375   | sq. | ft. |
| 1st Floor | 1,450 | sq. | ft. |

## THE BASS 3 Bedrooms | 3 Bathrooms | 2+ or 3 Car Garage / Golf Cart Parking

Elevations, floor plans and landscaping are for illustration purposes only and may show optional features. Developer reserves the right to change without notice. All dimensions and Sq. Ft. listed are approximate. Construction plans may vary.