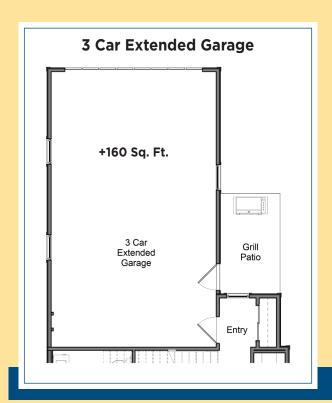

## **Available Structural Options**

Extended Garage and 2nd Floor Extended Bedroom 5 are combined structural options.

Floor plans and landscaping are for illustration purposes only, Developer reserves the right to change without notice. Floor plans may show optional features. All dimensions and Sq. Ft. listed are approximate. Construction plans may vary.